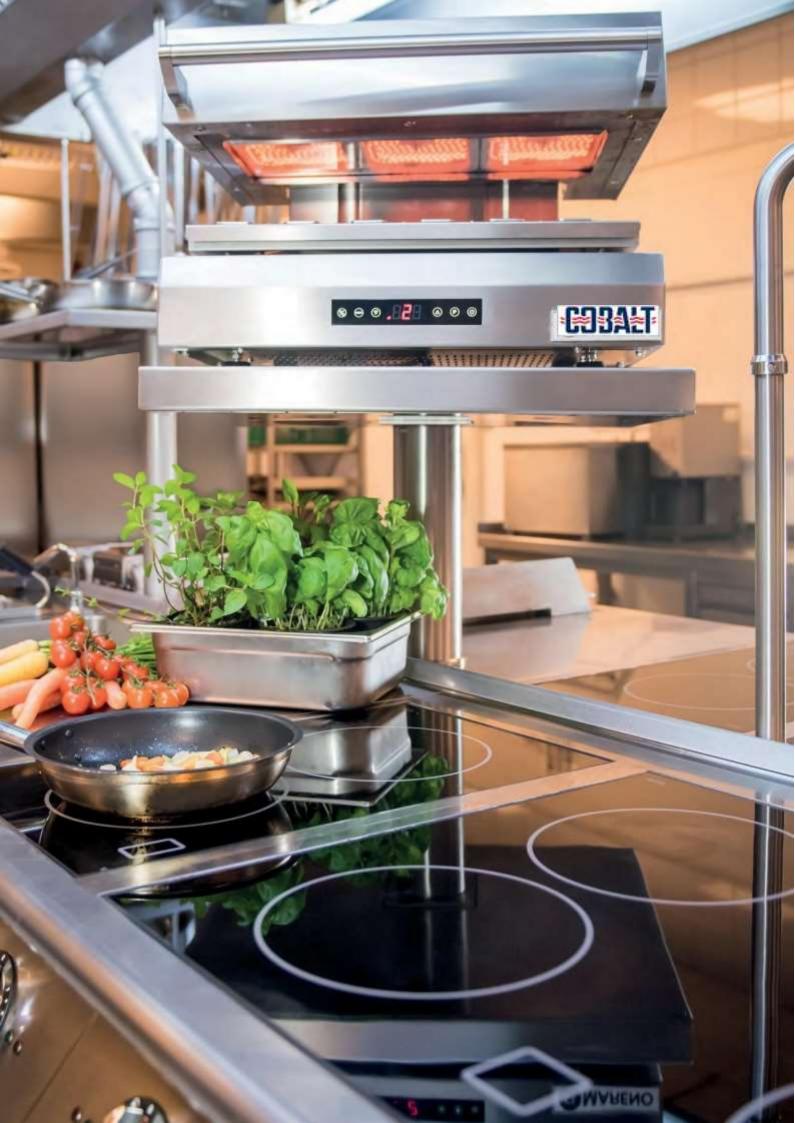

From the top:

- 1. New design of the Star line
- 2. Star 70 and 90 series gas wok
- 3. High Performance Multicooking series