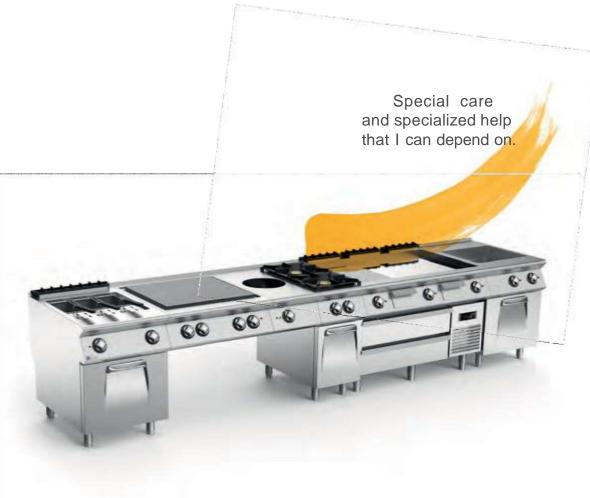

# COMPREHENSIVE AND SPECIALIZED

A BIG-PICTURE PERSPECTIVE THAT DOESN'T OVERLOOK SMALL DETAILS. THIS IS THE KEY TO RUN A BUSY KITCHEN AND ALSO THE STRENGTH OF THE COBALT OFFERING.

AN EXPANSIVE AND COMPREHENSIVE RANGE OF EQUIPMENT DESIGNED TO THE SMALLEST DETAIL TO MAKE YOUR WORK EFFICIENT AND PLEASANT.

From the top:

- 1. New design of the Star line
- 2. Star 70 and 90 series gas wok
- 3. High Performance Multicooking series

# PRODUCTS AND PROJECTS FOR PROFESSIONALS

Cobalt manufactures integrated systems for professional kitchens that are appreciated by chefs around the world. Our products are designed and made **for experts who demand the best**: high performance, reliability, maximum ergonomics and strict compliance with hygiene, safety and HACCP standards.