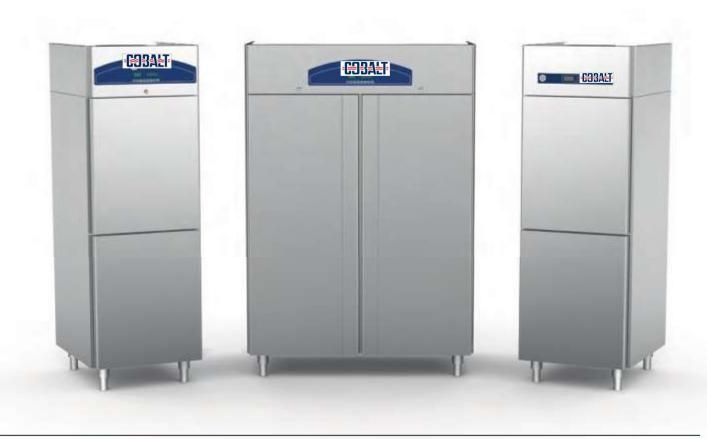

### Preparation

Standard static preparation Cantilevered static preparation Modular static preparation

**Refrigeration** Refrigerated tables, cupboards and cabinets Thawing cabinets Pizza counters Waste storage elements