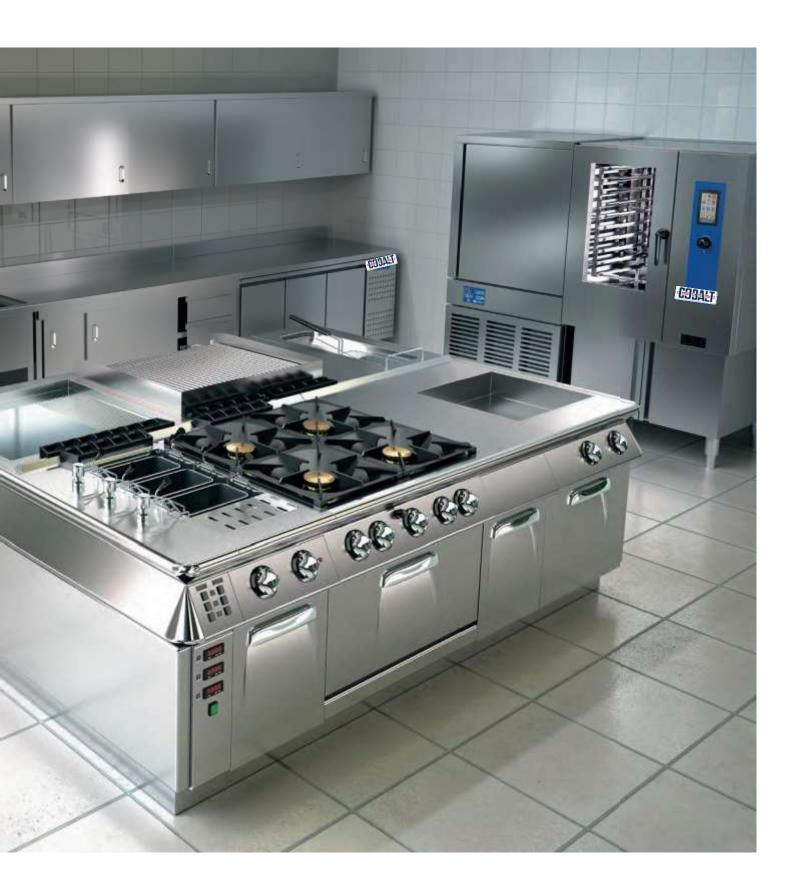

From the top:

- 1. New design of the Star line
- 2. Star 70 and 90 series gas wok
- 3. High Performance Multicooking series

From cooking to cold machines, from food preparation and distribution through to washing, every aspect of life in the kitchen carries the Cobalt hallmark.

**Cooking**Star 60 modular and drop-in cooking range
Star 70, 90 and 110 modular cooking ranges
ICHEF cooking range
High Performance Cooking