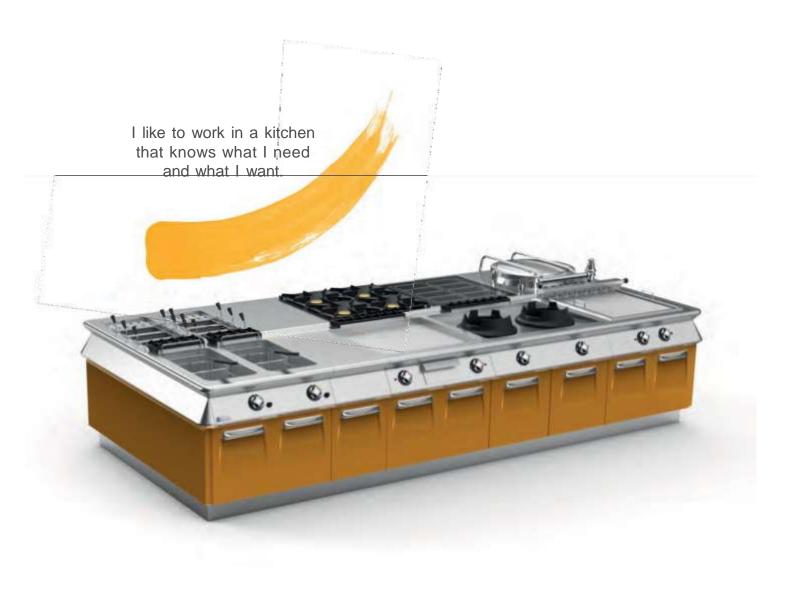

# COMPREHENSIVE AND SPECIALIZED

A BIG-PICTURE PERSPECTIVE THAT DOESN'T OVERLOOK SMALL DETAILS. THIS IS THE KEY TO RUN A BUSY KITCHEN AND ALSO THE STRENGTH OF THE COBALT OFFERING.

AN EXPANSIVE AND COMPREHENSIVE RANGE OF EQUIPMENT DESIGNED TO THE SMALLEST DETAIL TO MAKE YOUR WORK EFFICIENT AND PLEASANT.

# PRODUCTS AND PROJECTS FOR PROFESSIONALS

Cobalt manufactures integrated systems for professional kitchens that are appreciated by chefs around the world. Our products are designed and made **for experts who demand the best**: high performance, reliability, maximum ergonomics and strict compliance with hygiene, safety and HACCP standards.